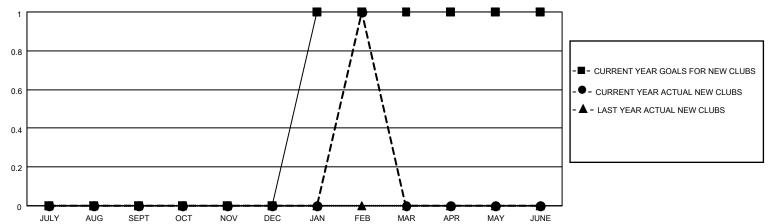

### District 5M 6

| Clubs         |               |             |               | Members               |                         |                         |                                                    |  |
|---------------|---------------|-------------|---------------|-----------------------|-------------------------|-------------------------|----------------------------------------------------|--|
|               | RESULTS FOR   | R 2020-2021 |               | RESULTS FOR 2020-2021 |                         |                         |                                                    |  |
| QUARTER       | NEW CLUB GOAL | NEW CLUBS   | DROPPED CLUBS | QUARTER MEM           | IBER GROWTH NET<br>GOAL | MEMBER GROWTH<br>ACTUAL | DROPPED<br>MEMBERS ACTUAL<br>(including transfers) |  |
| JULY/AUG/SEPT | 0             | 0           | 0             | JULY/AUG/SEPT         | 10                      | 12                      | 46                                                 |  |
| OCT/NOV/DEC   | 0             | 0           | 0             | OCT/NOV/DEC           | 40                      | 34                      | 54                                                 |  |
| JAN/FEB/MAR   | 1             | 1           | 0             | JAN/FEB/MAR           | 40                      | 33                      | 16                                                 |  |
| APR/MAY/JUNE  | 0             | 0           | 0             | APR/MAY/JUNE          | 15                      | 0                       | 0                                                  |  |

### GOALS AND ACTUAL NEW CLUBS CUMULATIVE