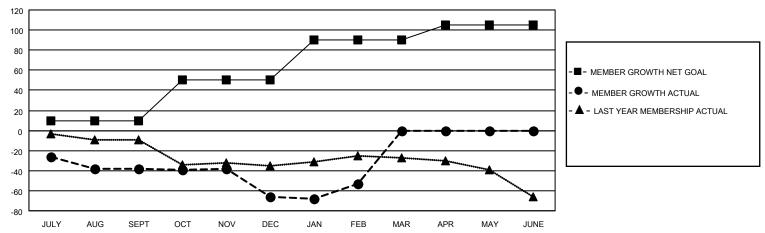

### District 5M 6

| Clubs         |               |             |               | Members               |                         |                         |                                                    |  |
|---------------|---------------|-------------|---------------|-----------------------|-------------------------|-------------------------|----------------------------------------------------|--|
|               | RESULTS FOR   | R 2020-2021 |               | RESULTS FOR 2020-2021 |                         |                         |                                                    |  |
| QUARTER       | NEW CLUB GOAL | NEW CLUBS   | DROPPED CLUBS | QUARTER MEM           | IBER GROWTH NET<br>GOAL | MEMBER GROWTH<br>ACTUAL | DROPPED<br>MEMBERS ACTUAL<br>(including transfers) |  |
| JULY/AUG/SEPT | 0             | 0           | 0             | JULY/AUG/SEPT         | 10                      | 12                      | 46                                                 |  |
| OCT/NOV/DEC   | 0             | 0           | 0             | OCT/NOV/DEC           | 40                      | 34                      | 54                                                 |  |
| JAN/FEB/MAR   | 1             | 1           | 0             | JAN/FEB/MAR           | 40                      | 33                      | 16                                                 |  |
| APR/MAY/JUNE  | 0             | 0           | 0             | APR/MAY/JUNE          | 15                      | 0                       | 0                                                  |  |

### GOALS AND ACTUAL MEMBERS CUMULATIVE

| DROPPED CLUBS: 0        |     | 12 CLUBS OF 36 ADDED 1 OR MORE<br>NEW MEMBERS | GENDER DISTRIBUTION  MALE 824 (65.34%) |              |     |
|-------------------------|-----|-----------------------------------------------|----------------------------------------|--------------|-----|
| DROPPED MEMBERS         |     |                                               | FEMALE                                 | 437 (34.66%) |     |
| DECEASED                | 24  | CLICK HERE FOR CUMULATIVE                     | TOTAL FAMILY UNIT MEMBERS              |              | 292 |
| CLUB CANCELLED<br>OTHER | 92  | MEMBERSHIP DATA                               | FAMILY MEMBERS PAYING HALF             |              | 148 |
| TOTAL                   | 116 |                                               |                                        |              |     |